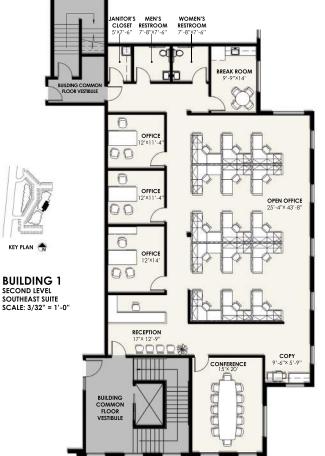

#### SAMPLE FLOOR PLAN

Building 1 Second Level South East Suite: 3,621 SF

Custom Design Services Available to Suit YOUR Needs

The information contained herein has been secured from sources we believe to be reliable, but we make no representations or warranties, expressed or implied, as to the accuracy of the information. References to square footage or age are approximate. Interested parties must verify this information and bear all risk for inaccuracies.

6363 N. Swan Road Suite 200 Tucson, AZ 85718

RGcre.com

ADJUSTED GROSS AREA: 3,621 SF

Space Plan Alternative: Open Office Layout