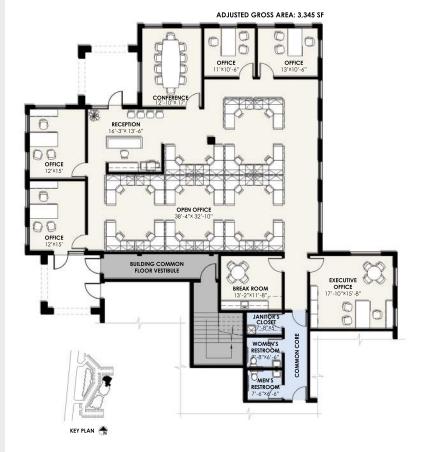

#### SAMPLE FLOOR PLAN

Building 1 Ground Level North Suite: 3,345 SF

Building 1 Ground Level Suites can be Combined into an 8,661 SF Suite

Custom Design Services Available to Suit YOUR Needs

The information contained herein has been secured from sources we believe to be reliable, but we make no representations or warranties, expressed or implied, as to the accuracy of the information. References to square footage or age are approximate. Interested parties must verify this information and bear all risk for inaccuracies.

6363 N. Swan Road Suite 200 Tucson, AZ 85718

RGcre.com

Space Plan Alternative: Open Office Layout

**BOB DAVIS** 

520.906.5682

Bob@RGcre.com

AD IUSTED GROSS AREA: 3 345 S

Space Plan Alternative: Private Office Layout