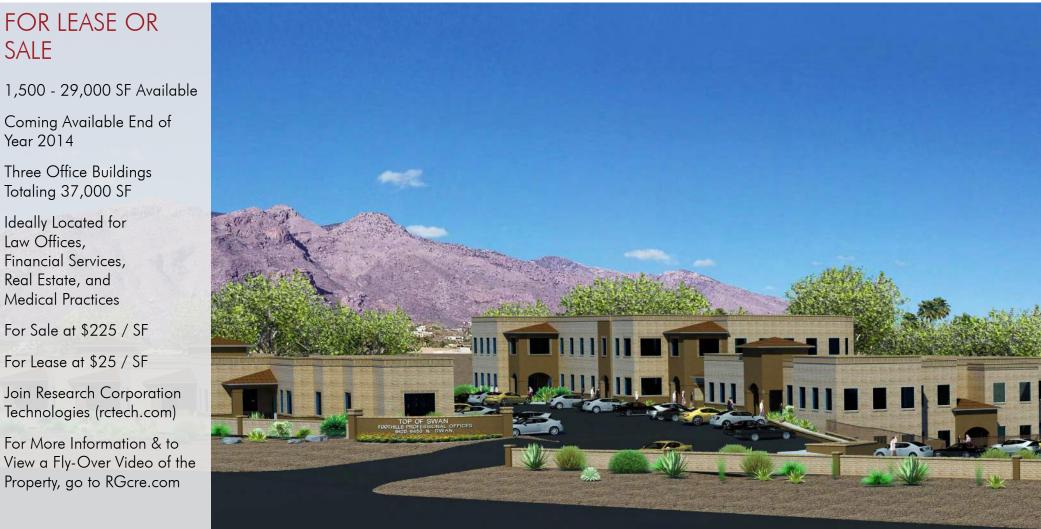

SALE

Year 2014

Totaling 37,000 SF

Ideally Located for

Financial Services, Real Estate, and Medical Practices

Law Offices,

#### HIGHLIGHTS

Prestigious Central Foothills

Proximity to other Professional Services

Close to Multiple Restaurants and other Amenities

Oro Valley- Sabino Canyon and all of Tucson Accessible

Incredible City and Mountain Views