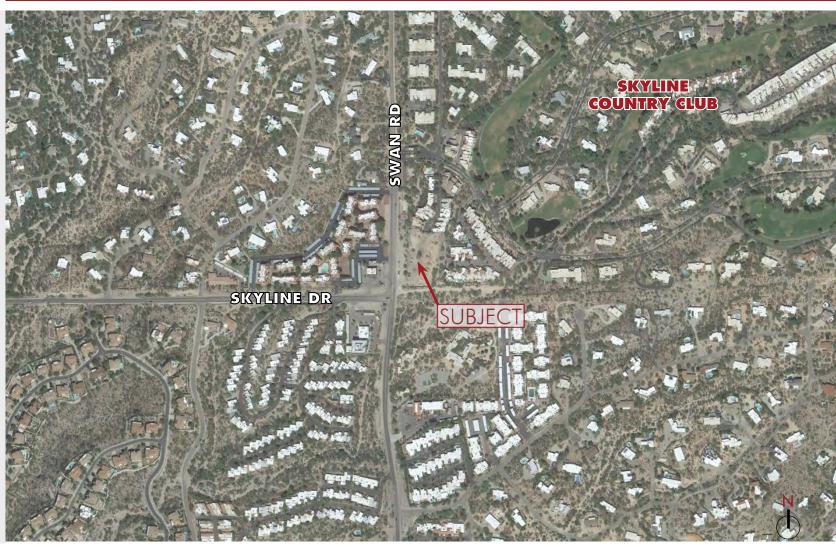

### TOP OF SWAN FOOTHILLS PROFESSIONAL OFFICES

NEC Swan Rd. & Skyline Dr. 6420 - 6450 N. Swan, Tucson, AZ

6363 N. Swan Road Suite 200 Tucson, AZ 85718

RGcre.com

# SANDY ALTER

NEC Swan Rd. & Skyline Dr. 6420 - 6450 N. Swan, Tucson, AZ

#### HIGHLIGHTS

Prestigious Central Foothills

Proximity to other Professional Services

Close to Multiple Restaurants and other Amenities

Oro Valley- Sabino Canyon and all of Tucson Accessible

Incredible City and Mountain Views