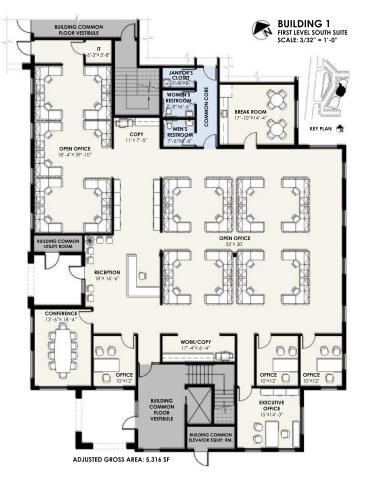

#### SAMPLE FLOOR PLAN

Building 1 Ground Level South Suite: 5,316 SF

Building 1 Ground Level Suites can be combined into an 8,661 SF Suite

Custom Design Services Available to Suit YOUR Needs

The information contained herein has been secured from sources we believe to be reliable, but we make no representations or warranties, expressed or implied, as to the accuracy of the information. References to square footage or age are approximate. Interested parties must verify this information and bear all risk for inaccuracies.

6363 N. Swan Road Suite 200 Tucson, AZ 85718

RGcre.com

Space Plan Alternative: Open Office Layout

520.906.5682

Bob@RGcre.com

Space Plan Alternative: Private Office Layout