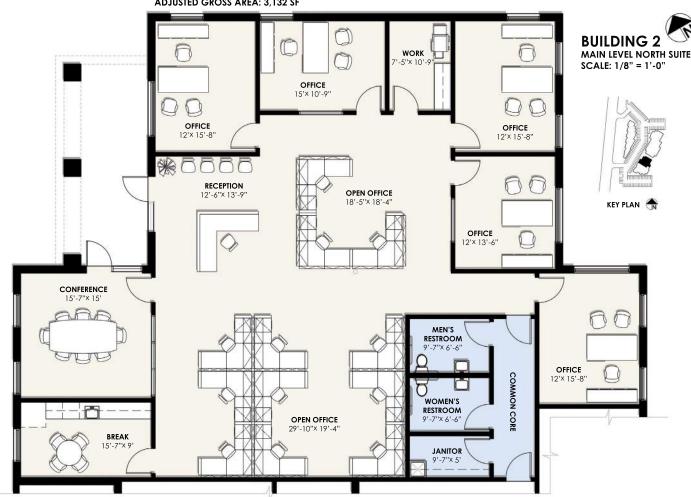

#### SAMPLE FLOOR PLAN

Building 2 Ground Level North Suite: 3,132 SF

5 Private Offices Workroom Conference Room Break Room Reception Open Office Area

Building 2 Ground Level Suites can be Combined into a 6,985 SF Suite

#### ADJUSTED GROSS AREA: 3,132 SF