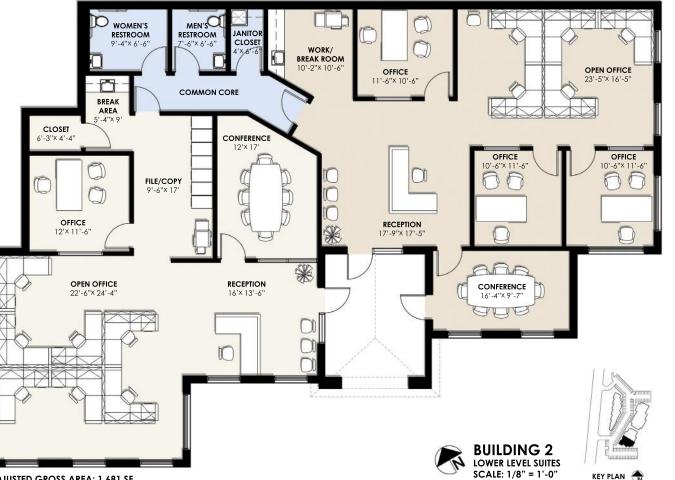

#### SAMPLE FLOOR PLAN

Building 2 Garden Level 1,572 SF Suite 3 Private Offices Work Room/ Break Room Open Office Area Conference Room Reception

Building 2 Garden Level 1,681 SF Suite 1 Private Office File/ Copy Area Reception Open Office Area

## TOP OF SWAN FOOTHILLS PROFESSIONAL OFFICES

NEC Swan Rd. & Skyline Dr. 6420 - 6450 N. Swan, Tu<u>cson, AZ</u>

ADJUSTED GROSS AREA: 1,572 SF

ADJUSTED GROSS AREA: 1,681 SF

520.906.5682

Bob@RGcre.com