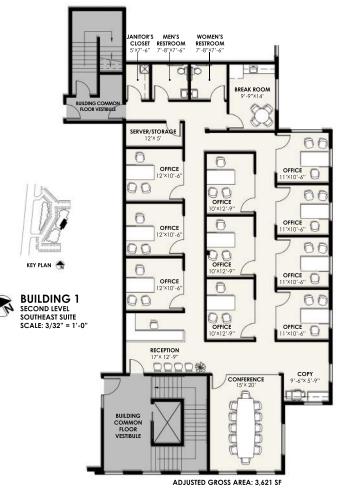

#### SAMPLE FLOOR PLAN

Building 1 Second Level South East Suite: 3,621 SF

Custom Design Services Available to Suit YOUR Needs

The information contained herein has been secured from sources we believe to be reliable, but we make no representations or warranties, expressed or implied, as to the accuracy of the information. References to square footage or age are approximate. Interested parties must verify this information and bear all risk for inaccuracies.

6363 N. Swan Road Suite 200 Tucson, AZ 85718

RGcre.com

ADJUSTED GROSS AREA: 3,621 SF

Space Plan Alternative: Open Office Layout