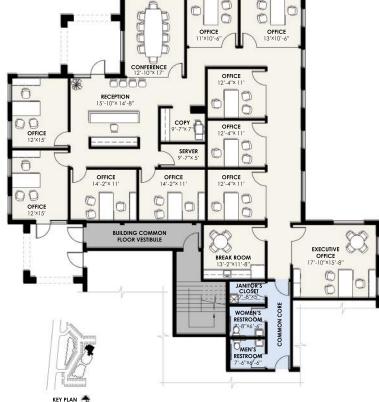

#### SAMPLE FLOOR PLAN

Building 1 Ground Level South Suite: 5,316 SF

Building 1 Ground Level Suites can be combined into an 8,661 SF Suite

Custom Design Services Available to Suit YOUR Needs

The information contained herein has been secured from sources we believe to be reliable, but we make no representations or warranties, expressed or implied, as to the accuracy of the information. References to square footage or age are approximate. Interested parties must verify this information and bear all risk for inaccuracies.

6363 N. Swan Road Suite 200 Tucson, AZ 85718

RGcre.com

Space Plan Alternative: Open Office Layout

520.906.5682

Bob@RGcre.com

Space Plan Alternative: Private Office Layout