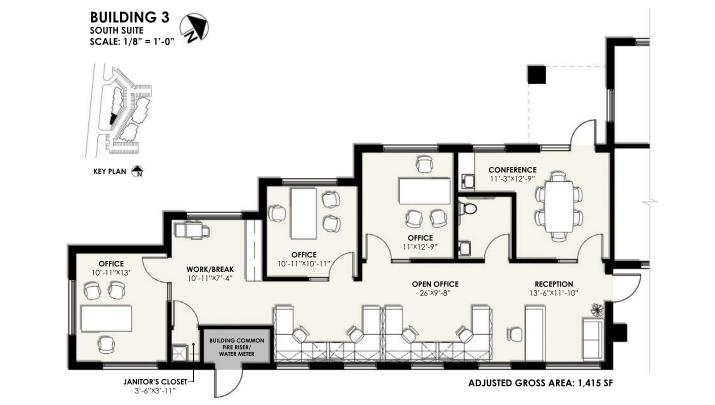

#### SAMPLE FLOOR PLAN

Building 3 Ground Level South Suite: 1,415 SF

3 Private Offices

Work/ Break Area

Conference Room

Reception

Open Office Area

Private Restroom

#### Custom Design Services Available to Suit YOUR Needs

The information contained herein has been secured from sources we believe to be reliable, but we make no representations or warranties, expressed or implied, as to the accuracy of the information. References to square footage or age are approximate. Interested parties must verify this information and bear all risk for inaccuracies.