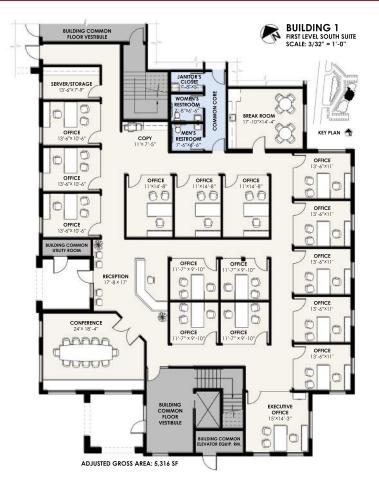

#### SAMPLE FLOOR PLAN

Building 1 Ground Level South Suite: 5,316 SF

Building 1 Ground Level Suites can be combined into an 8,661 SF Suite

Custom Design Services Available to Suit YOUR Needs

The information contained herein has been secured from sources we believe to be reliable, but we make no representations or warranties, expressed or implied, as to the accuracy of the information. References to square footage or age are approximate. Interested parties must verify this information and bear all risk for inaccuracies.

6363 N. Swan Road Suite 200 Tucson, AZ 85718

RGcre.com

Space Plan Alternative: Open Office Layout

520.906.5682

Bob@RGcre.com

Space Plan Alternative: Private Office Layout